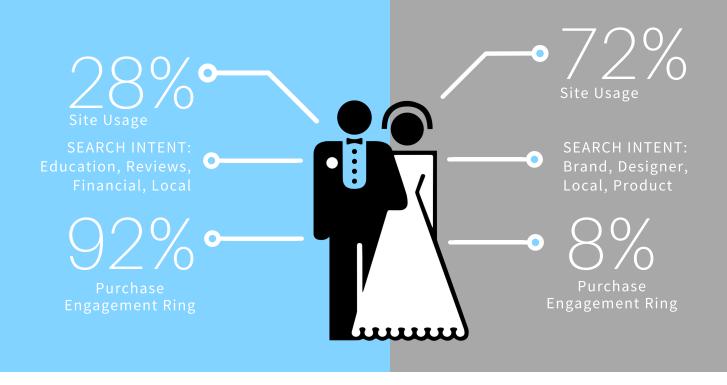

# BRIDAL JEWELRY CUSTOMERS ARE UNIQUE

70 % of online prospects make the purchase decision before talking to a salesperson

SOURCE: CORPORATE EXECUTIVE BOARD